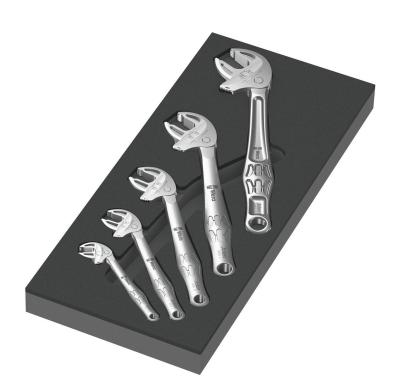

## 6004 Joker Self-setting, adjustable spanner

**EAN:** 4013288225337 **Size:** 405x185x55 mm

Part number:05150122001Weight:1675 gArticle number:9732Country of origin:CZ

Customs tariff 82041200

number:

- Durable foam insert, each tool has its own place; two-coloured, missing tools will quickly be noticed
- High-quality, durable foam insert without chemical vapours
- Optimum fit for the best possible removal of the tools from the foam insert
- Water- and oil-repellent, low maintenance and easy to clean
- Protection of the tool from dirt and impact
- The adjustable Joker 6004 covers all metric and imperial dimensions in the respective field of application
- Automatically and continuously gripping hexagonal screws and bolts
- Lever mechanism upon gripping prevents slipping and damage

Durable foam insert; two-coloured for quick identification of missing parts; suitable for the Tool Rebel roller cabinet; equipped with 5 self-setting Wera 6004 Joker spanners.

# 9732 Foam insert 6004 Joker set 1, 5 pieces