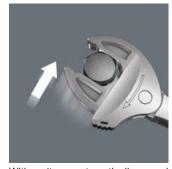

# Joker 6004: automatically and continuously self-setting

With its automatically and continuously gripping parallel jaws the Joker spanner 6004 covers all dimensions in the respective field of application. The tool automatically finds the required size when placed on the bolt or screw, no setting required.

# Joker 6004: gentle to the screw

The parallel smooth jaws of the Joker 6004 allow surface pressure and can thus prevent rounding of the bolt or screw head, which can occur during power transmission via the corners.