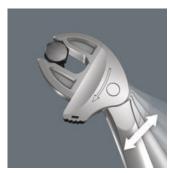

# Joker 6004: Ratchet mechanism for quick working

The ratchet feature in the jaw ensures fast and consistent screwdriving without removing the tool.