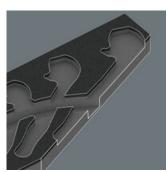

#### Safe storage and quick overview

The tools sit securely in the foam thanks to precise contour cutouts, but are easy to remove. The carefully designed arrangement of the tools ensures space-saving storage and quick access to each tool.

# Two-coloured foam insert

After removing the tool the light grey second foam becomes visible and therefore missing tools are quickly identified.