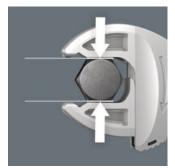

# Joker 6004: automatically and continuously self-setting

With its automatically and continuously gripping parallel jaws the Joker spanner 6004 covers all dimensions in the respective field of application. The tool automatically finds the required size when placed on the bolt or screw, no setting required.