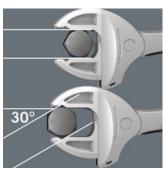

# Joker 6004: low return angle

The corner-width rectangular prisms in the jaw allow a return angle of only 30°.

Web link https://products.wera.de/en/joker\_6004\_joker\_self-setting\_adjustable\_spanner\_9732.html